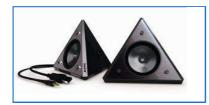

These modern satellite speakers are specially designed in triangular pyramid cubic not only for a great sound and less undesired echo, but also for its stylish design and very small size, making it very convenient for users, and especially for those with limited space. This unique shape avoids excess of reflection within its case to blast clear sound layers in full range with rounded treble and powerful mid-high and full range.

Models – D8 & D14+ are designed to deliver the optimal Hi-Fi sound quality accompany with the incredible powerful & dense bass engineered by KWorld creating the subwoofer, so that the base frequency escapes throughout the bottom driver consistently on the ground, it also has the back air hole to spread the frequency throughout the back wall. Users will be able to have an amazing final result of enjoying powerful live- performance experience.