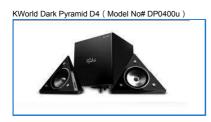

KWorld Dark Pyramid D8 (Model No#DP0806a)

KWorld has specially designed for model D14+, apart from the regular volume control, an exclusive & stylish pyramid control. This pyramid is very small and convenient to be placed on your desk Users will only need to turn gently the pyramid to easily adjust the volume. This pyramid also counts with smart "Line in" and "Line out" system. The "Line in" feature is to provide automatically detect and change the audio output from your PC to devices such as iPhone/iPod or PSP. Furthermore, you also could soak yourself in insolating music atmosphere with headset.