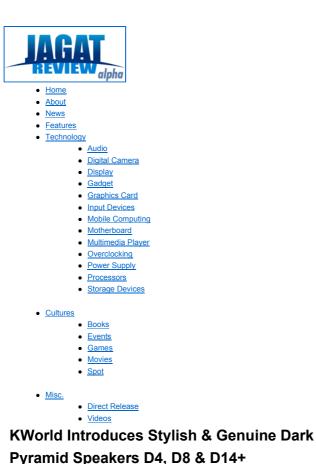

These modern satellite speakers are specially designed in triangular pyramid cubic not only for a great sound and less undesired echo, but also for its stylish design and very small size, making it very convenient for users, and especially for those with limited space. This unique shape avoids excess of reflection within its case to blast clear sound layers in full range with rounded treble and powerful mid-high and full range.

Models – D8 & D14+ are designed to deliver the optimal Hi-Fi sound quality accompany with the incredible powerful & dense bass engineered by KWorld creating the subwoofer, so that the base frequency escapes throughout the bottom driver consistently on the ground, it also has the back air hole to spread the frequency throughout the back wall. Users will be able to have an amazing final result of enjoying powerful live- performance experience.